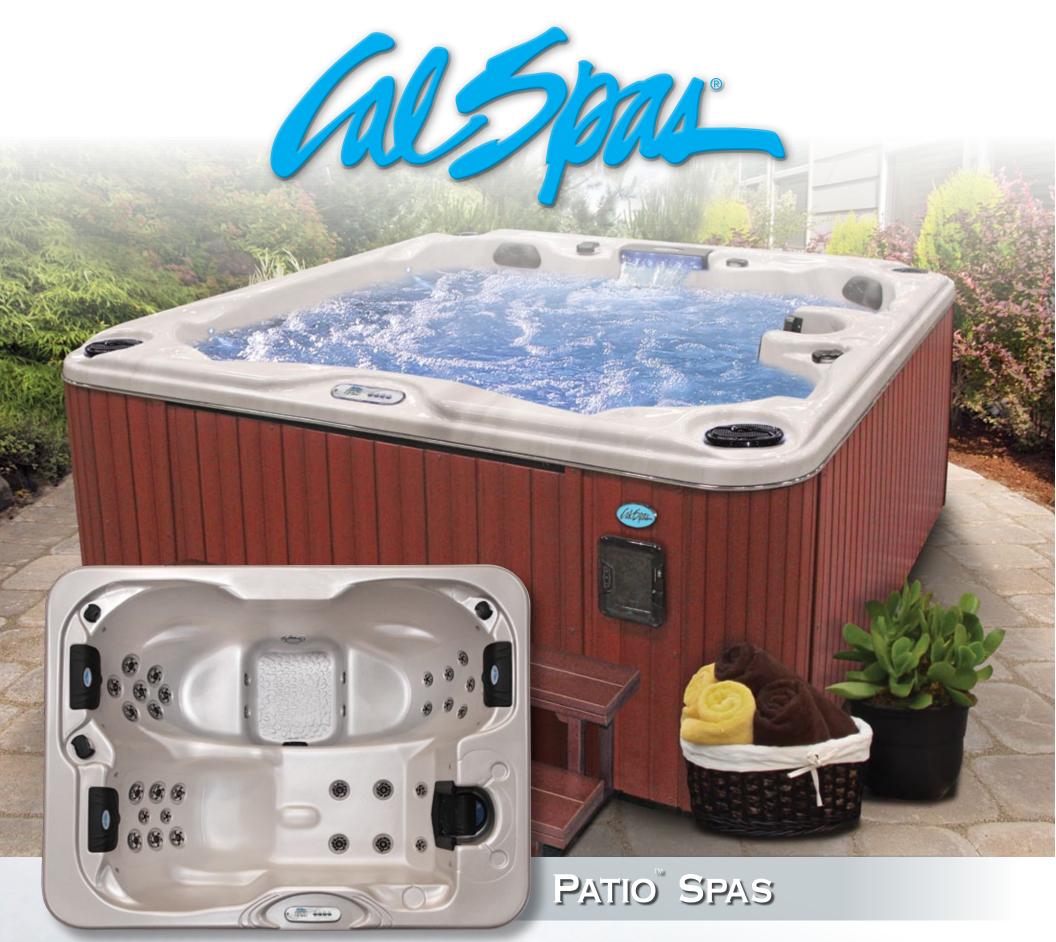

# Z-536L Kona 3 Person Lounger Spa

The Patio Spas collection from Cal Spas combines classic design and cutting edge technology while delivering a total body hydrotherapy experience. This perfect acrylic spa offers convenience and plenty of options which compliment any outdoor environment, style, and personal level of comfort.

#### **Specifications**

- Style & Design: Sterling Silver Acrylic Shell paired with your choice:
  - Mahogany, Coastal, Smoke or Mist Cal Preferred™
  - New Horizontal Door and Vertical Cabinet Panels
  - Slate or Gray 4"-2.5" Hydro-Armor™ Spa Cover
- Dimensions: 64"W x 84"D x 36"H
- Operating Voltage: 240 V
- Pumps: 1 x 5.0 BHP HD Power Frame Pump
- Water Capacity: 226 Gallons (855 L)
- Dry Weight: 535 lbs. (243 kg)
- Filled Weight: 2,423 (1,100 kg)

## Standard Features

- Hydrotherapy: 36 Stainless Steel Jets
- Spa Lighting: Multi-Color LED Spa Lighting
- Pillows: 3 Cascade Pillows
- User Controls: Whisper Power Unit™ BP501G1 Equipment with TP400U Topside Control
- Heating: WhisperHot<sup>™</sup> 5.5 kW Titanium Heater
- · Water Filtration: 50 sq. ft. Filter with Weir Gate
- Cabinet Frame: Pressure Treated Wood Cabinet Frame with ABS Bottom Liner
- Insulation: Shell Foam with Thermo-Layer+™
- Drain: Cabinet Accessible Drain Valve